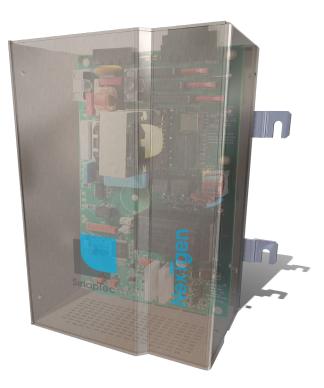

## Ultrasonic Generator

Our **generator** is fully autonomous with a real time autotuning of frequency and power.

The same electronic equipment works with **one or several transducers**, keeping the hardware **unchanged**.

Thanks to the **patented NexTgen technology**, our generator includes an embedded software that can offer diagnosis tools and gives the possibility of a remote assistance provided by our qualified team of engineers.