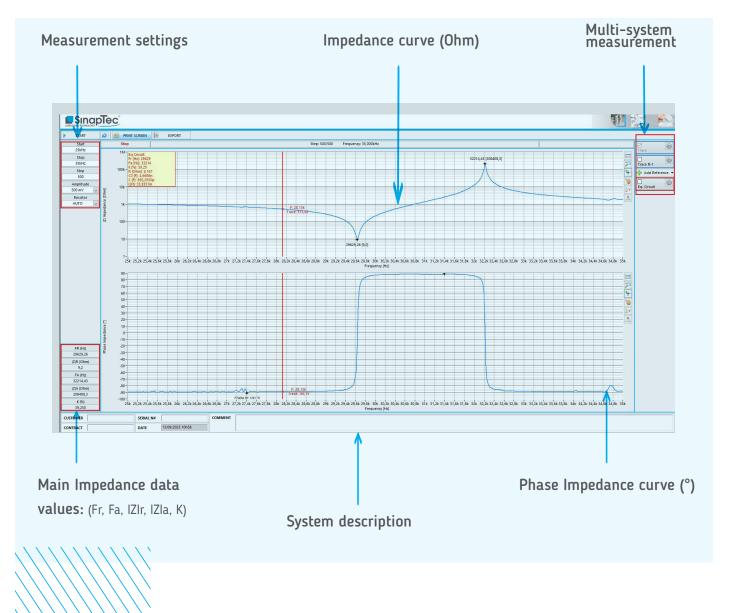

## Ultrasonic Diagnosis System Z METER

## ADVANTAGES

**Control:** Control and optimize your ultrasonic system.

**Simplicity:** Quickly connect your system.

Efficiency: Ensure your system is running well.

SinapTec Synergie park, 7 Avenue Pierre et Marie Curie 59260 Lezennes +33 (0)3 20 61 03 89 sinaptec@sinaptec.com