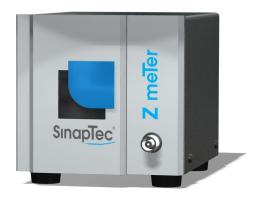

## Ultrasonic Diagnosis System Z METER

## ADVANTAGES

**Control:** Control and optimize your ultrasonic system.

**Simplicity:** Quickly connect your system.

Efficiency: Ensure your system is running well.

SinapTec Synergie park, 7 Avenue Pierre et Marie Curie 59260 Lezennes +33 (0)3 20 61 03 89 sinaptec@sinaptec.com